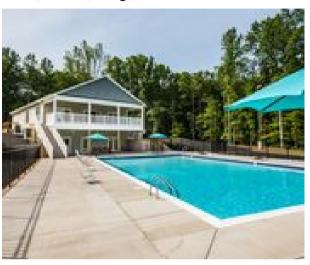

- Featuring spectacular views from 25 waterfront homes and 16 water view homes.
- Marvelous views of Lake Anna from over half the homesites.
- Surrounded by deep clear water, boat friendly.
- Boat to Restaurants, shops, and sandbars.
- Convenient to shopping and essentials.
- Waterfront homes will include private boat house and
- sundeck.
- Common area covered boat slips with electric service is included with non-waterfront homes.
- A two-story clubhouse with fitness center, large gathering room with 3 large screen TV's and full kitchen.
- Clubhouse deck overlooking a saltwater pool and Sandy Beach.
- 14' Boat ramp with gentle slope.
- Over 35 acres of wooded common area with walking trails, dog park and garden plots.
- Golf cart friendly community and paths.
- HOA fees include mowing and leaf removal on every lot.