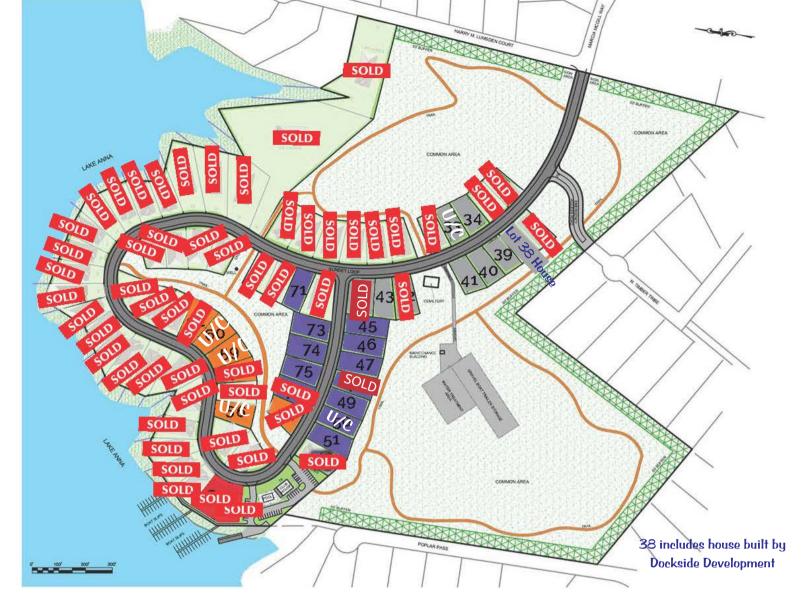

## COMMUNITY LOT PRICES

Sitework Estimates: All sitework will be a flat of \$40,000 COLOR HOMESITES HOMESITE DESCRIPTIONS PRICE 34, 39, 40, Water Access Lot with Covered \$110,000 Grey 41, 43 Boat Slip in the Common Area 45, 46, 47, Premium Water Access Lot with \$135,000 49, 50, 51, a Covered Boat Slip in the Purple Common Area 71, 73, 74, 75 Water View Lot with a Covered Orange \$155,000 Boat Slip in the Common Area Water Front Lot with a Provate Boat House or Covered Boat Slip Red \$275,000 with Life and Sun Deck in the Common Area (site specific).