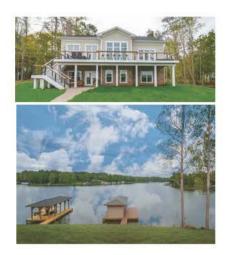

- Featuring spectacular views from 25 waterfront homes and 16 water view homes.
- Marvelous views of Lake Anna from over half the homesites.
- Surrounded by deep clear water, boat friendly.
- Boat to Restaurants, shops, and sandbars.
- Convenient to shopping and essentials.
- Waterfront homes will include private boat house and
- sundeck.
- Common area covered boat slips with electric service is included with non-waterfront homes.
- A two-story clubhouse with fitness center, large gathering room with 3 large screen TV's and full kitchen.
- Clubhouse deck overlooking a saltwater pool and Sandy Beach.
- 14' Boat ramp with gentle slope.
- Over 35 acres of wooded common area with walking trails, dog park and garden plots.
- Golf cart friendly community and paths.
- HOA fees include mowing and leaf removal on every lot.

Each home is detailed with quality craftmanship and designed to fit your family's needs and compliment your lake lifestyle.

- Designed for one-level living
- Rich architectural details in each home
- Plans with up to 6 bedrooms, there is always room for family.
- Open floor plans feature airy interiors, flowing design and flexible living spaces.